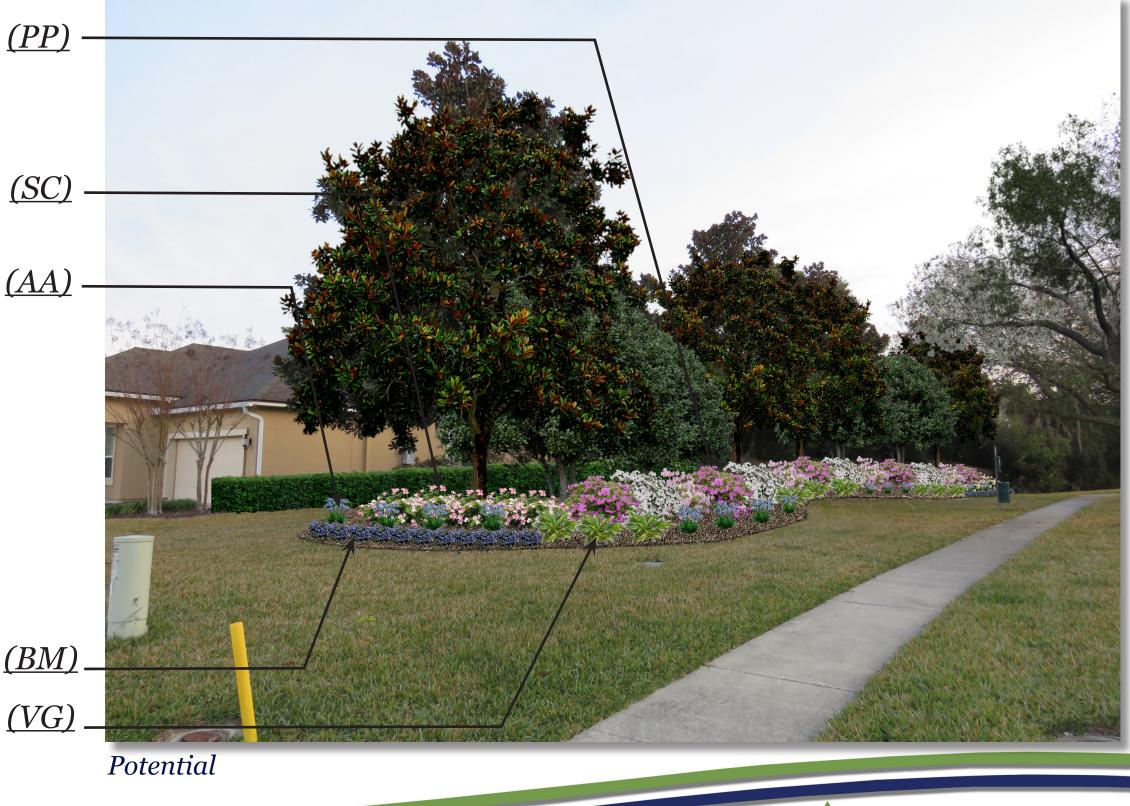

# Madeira

## St. Augustine, FL

Conceptual Rendering-Plants are depicted at mature stage

Existing

Landscape Design Suggestions

Pringle Podocarpus (PP) Shishi Camellia (SC) Agapanthus Africanus (AA) Blue My Mind (BM) Variegated Ginger (VG) Mulch

### February, 2024