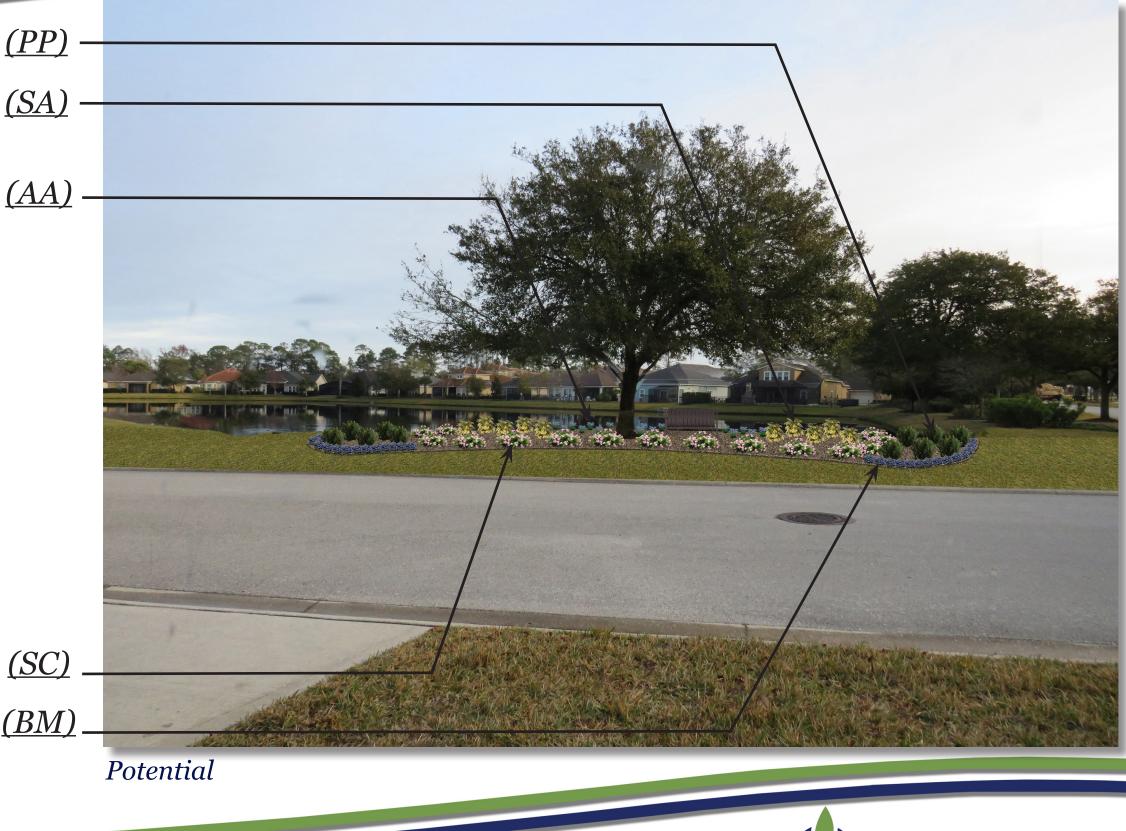

### Existing

Landscape Design Suggestions

Pringle Podocarpus (PP) Shefflera Arboricola (SA) Agapanthus Africanus (AA) Shishi Camellia (SC) Blue My Mind (BM) Shrink Landscape Bed Sod Mulch

### February, 2024