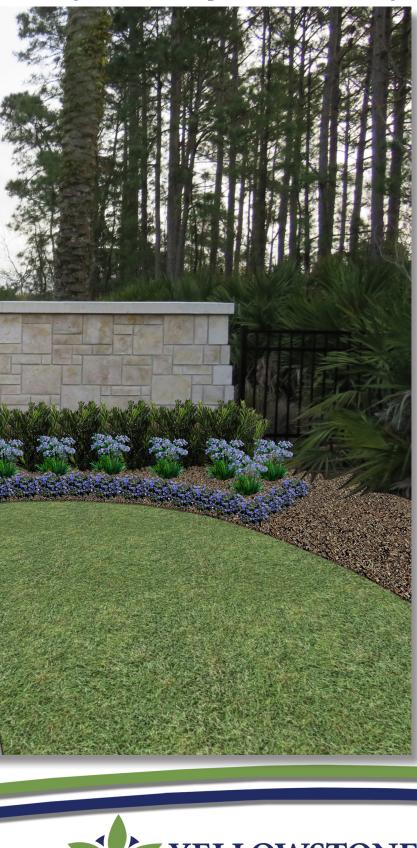

### Existing

Landscape Design Suggestions

Pringle Podocarpus (PP) Agapanthus Africanus (AA) Blue My Mind (BM) Sod Mulch

(PP)(AA)<u>(BM)</u>

Potential

### February, 2024

Conceptual Rendering-Plants are depicted at mature stage